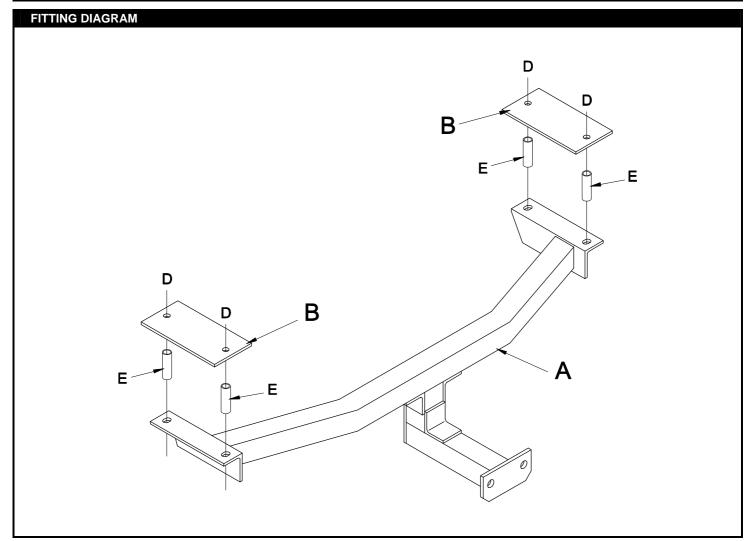

## Vauxhall Combo Van 1993-2001

| COMPONENTS |     |                           |  |
|------------|-----|---------------------------|--|
| ITEM       | QTY | DESCRIPTION               |  |
| A<br>B     | 1 2 | Towbar<br>Spreader Plates |  |

## FITTING PROCEDURE

- ⇒ Remove floor covering and spare wheel, drop the exhaust off hanger for ease of access.
- ⇒ From inside locate the three dimples in either side of the floor and drill through at 13mm diameter the two outer holes on either side, then open up from above to just sufficient size to accept spacer tubes (E).
- Attach towbar (A) with bolts (D) spacer tubes (E) and spreader plates (B) above the floor.
- Tighten all bolts.
- ⇒ Replace spare wheel, floor covering and exhaust rubber.